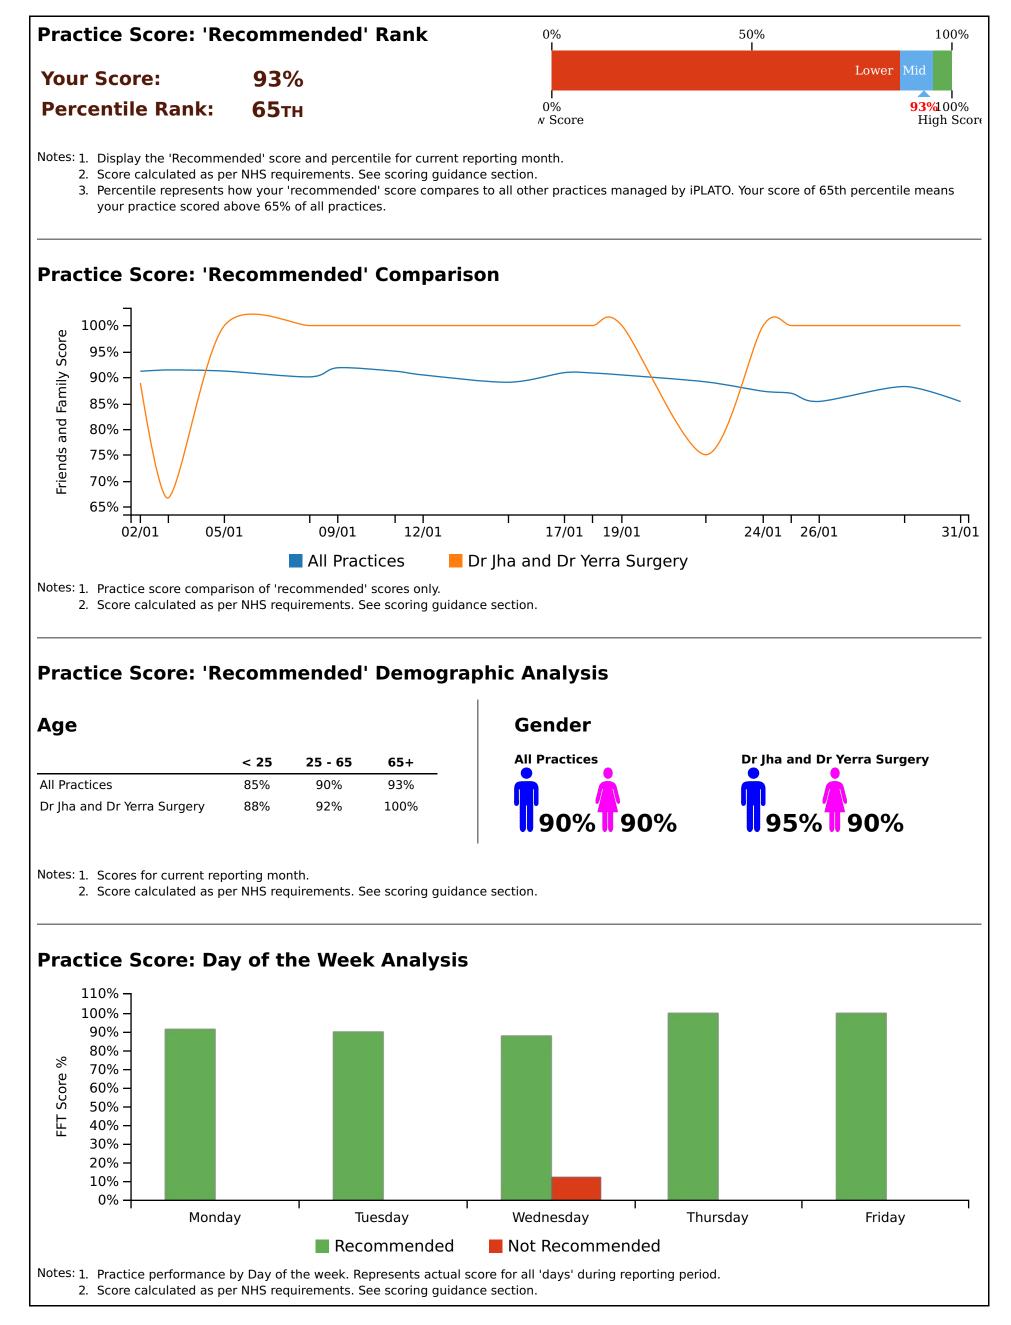

ercentage Not Recommended' method.

The percentage measures are calculated as follows:

| Recommended (%) =     | very good + good x 100                                     |  |  |  |  |
|-----------------------|------------------------------------------------------------|--|--|--|--|
| Recommended (%) –     | very good + good + neither + poor + very poor + don't know |  |  |  |  |
| Not Recommended (%) = | very poor + poor x 100                                     |  |  |  |  |
| Not Recommended (%) – | very good + good + neither + poor + very poor + don't know |  |  |  |  |

For further information about the selection of the scoring method please see the NHS FFT Review published in June 2014 here:

http://www.england.nhs.uk/ourwork/pe/fft/fft-test-review/

## SECTION 3 Practice Scoring



# SECTION 4 Patient Response Analysis



### SECTION 5 Patient Free Text Comments: Summary

| Thematic                                                                                                                                                                                                                                                                                                                                                                                                                                         | Tag Cloud