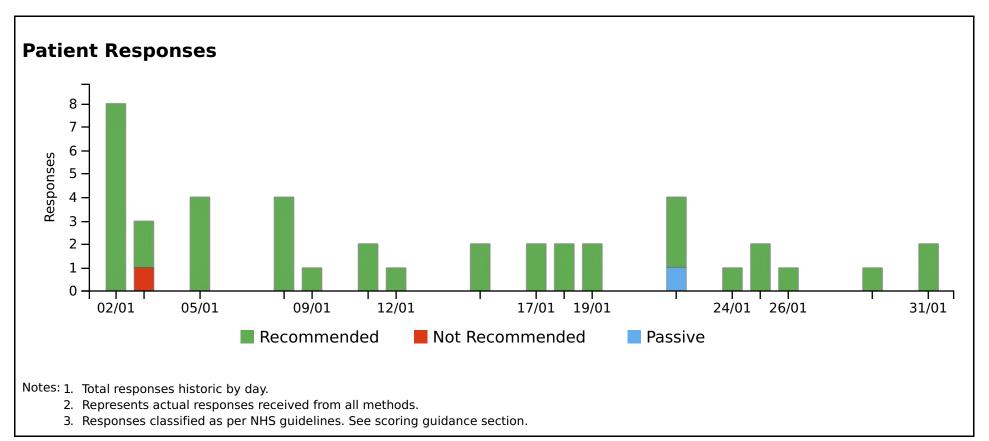

ercentage measures are calculated as follows:

| Recommended (%) =     | very good + good x 100                                     |  |  |  |  |
|-----------------------|------------------------------------------------------------|--|--|--|--|
| Recommended (%) –     | very good + good + neither + poor + very poor + don't know |  |  |  |  |
| Not Recommended (%) = | very poor + poor x 100                                     |  |  |  |  |
| Not Recommended (%) – | very good + good + neither + poor + very poor + don't know |  |  |  |  |

For further information about the selection of the scoring method please see the NHS FFT Review published in June 2014 here:

http://www.england.nhs.uk/ourwork/pe/fft/fft-test-review/

## SECTION 3 Practice Scoring



# SECTION 4 Patient Response Analysis



### SECTION 5 Patient Free Text Comments: Summary

| Thematic                                                                                                                                                                                                                                                                                                                                                                                                                                         | Tag Cloud